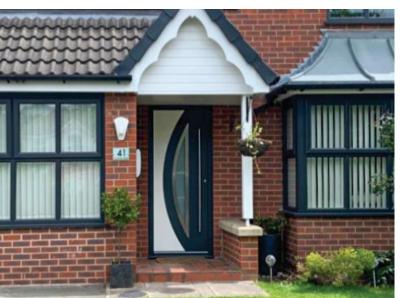

# PRO LINE SERIES

### ALUMINIUM ENTRANCE DOORS

#### **Pro Line Series Overview**

- 75mm Curved Outer frame
- 85mm Total Door Depth
- Fully Insulated Door Sash
- > 2mm Aluminium Skin External Face
- Impressive Thermal Efficiency 1.2 W/m2k
- GU Automatic Locking System
- VSG Laminated Glazing In Clear or Satin
- External Pull Handle Choice of Size and Style
- Internal Lever Handle Choice of Style
- Internal and External Security Rosette
- Choice of Popular Textured Ral Colours
- Security Cylinders As Standard
- Low Threshold or Rebated Threshold Available
- Door Sills & Frame Extensions Available
- Maximum Size Up To 1100mm x 2400mm
- Side Lights & Top Lights Available