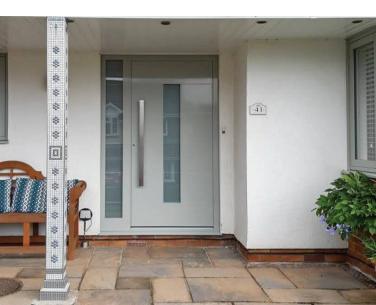

#### **Pro Line Series Overview**

- 75mm Curved Outer frame
- 85mm Total Door Depth
- Fully Insulated Door Sash
- > 2mm Aluminium Skin External Face
- Impressive Thermal Efficiency 1.2 W/m2k
- GU Automatic Locking System
- VSG Laminated Glazing In Clear or Satin
- External Pull Handle Choice of Size and Style
- Internal Lever Handle Choice of Style
- Internal and External Security Rosette
- Choice of Popular Textured Ral Colours
- Security Cylinders As Standard
- Low Threshold or Rebated Threshold Available
- Door Sills & Frame Extensions Available
- Maximum Size Up To 1100mm x 2400mm
- Side Lights & Top Lights Available

GU Automatic Locking System

Round Pull Handle 45 or 90 Degree

Security Cylinder

Security Rossette

Fapim Hinge (Three Number)

E625 Internal Lever Handle

Curved Outer Frame

Low Threshold