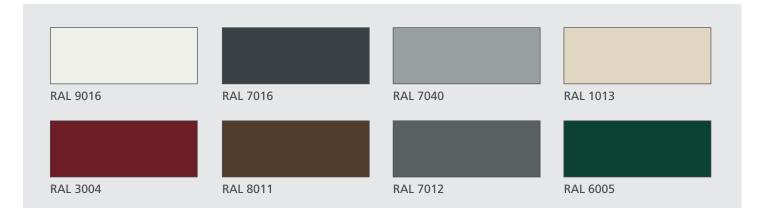

ly Insulated Door Sash
- > 2mm Aluminium Skin External Face
- Impressive Thermal Efficiency 1.2 W/m2k
- GU Automatic Locking System
- VSG Laminated Glazing In Clear or Satin
- External Pull Handle Choice of Size and Style
- Internal Lever Handle Choice of Style
- Internal and External Security Rosette
- Choice of Popular Textured Ral Colours
- Security Cylinders As Standard
- Low Threshold or Rebated Threshold Available
- Door Sills & Frame Extensions Available
- Maximum Size Up To 1100mm x 2400mm
- Side Lights & Top Lights Available









GU Automatic Locking System



Round Pull Handle 45 or 90 Degree



Security Cylinder



Security Rossette



Fapim Hinge (Three Number)



E625 Internal Lever Handle



Curved Outer Frame



Low Threshold

#### Standard Available Colours (Textured)



#### Additional Extra's



Roller Hinge



Cylinder with 5 Keys



Inox Door

Numbers



**Door Numbers** Etched to Glazing



Inox Kick Plate Designs



**Digital Viewing** Screen

Letter Box



Available

Wooden

Colours

**Internal Lever Handles** 

**Dual Colours** 



Any RAL Colour

#### **External Pull Handles**



#### Door Models



#### Door Models











PRO-41



PRO-41-2

PRO-49



PRO-42

.





PRO-50





PRO-54



PRO-38



PR0-47



PRO-54-1







PRO-123







PRO-120



PRO-48

#### Sight Lines





## Why Not Upgrade Your Entrance Doors?



#### **Supertherm Series Doors**

High Specification Doors - Improved Performance & Comfort Contemporary Profiles - Flush Inside and Outside Greater Choice of Door Designs - Custom Designs On Request Any Ral Colour - A Choic