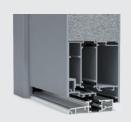

#### **Pro Line Series Overview**

- 75mm Curved Outer frame
- 85mm Total Door Depth
- Fully Insulated Door Sash
- > 2mm Aluminium Skin External Face
- Impressive Thermal Efficiency 1.2 W/m2k
- GU Automatic Locking System
- VSG Laminated Glazing In Clear or Satin
- External Pull Handle Choice of Size and Style
- Internal Lever Handle Choice of Style
- Internal and External Security Rosette
- Choice of Popular Textured Ral Colours
- Security Cylinders As Standard
- Low Threshold or Rebated Threshold Available
- Door Sills & Frame Extensions Available
- Maximum Size Up To 1100mm x 2400mm
- Side Lights & Top Lights Available

#### Sight Lines