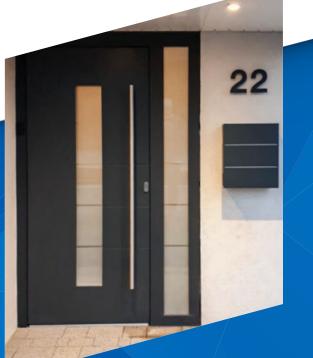

#### **Pro Line Series Overview**

- 75mm Curved Outer frame
- 85mm Total Door Depth
- Fully Insulated Door Sash
- > 2mm Aluminium Skin External Face
- Impressive Thermal Efficiency 1.2 W/m2k
- GU Automatic Locking System
- VSG Laminated Glazing In Clear or Satin
- External Pull Handle Choice of Size and Style
- Internal Lever Handle Choice of Style
- Internal and External Security Rosette
- Choice of Popular Textured Ral Colours
- Security Cylinders As Standard
- Low Threshold or Rebated Threshold Available
- Door Sills & Frame Extensions Available
- Maximum Size Up To 1100mm x 2400mm
- Side Lights & Top Lights Available

GU Automatic Locking System

Round Pull Handle 45 or 90 Degree

Security Cylinder

Security Rossette

Fapim Hinge (Three Number)

E625 Internal Lever Handle

Curved Outer Frame

Low Threshold