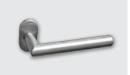

GU Automatic Locking System

Round Pull Handle 45 or 90 Degree

Security Cylinder

Security Rossette

Fapim Hinge (Three Number)

E625 Internal Lever Handle

Curved Outer Frame

Low Threshold

#### **External Pull Handles**