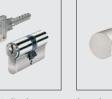

GU Automatic Locking System

Round Pull Handle 45 or 90 Degree

Security Cylinder

Security Rossette

Fapim Hinge (Three Number)

E625 Internal Lever Handle

Curved Outer Frame

Low Threshold