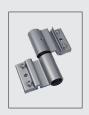

GU Automatic Locking System

Round Pull Handle 45 or 90 Degree

Security Cylinder

Security Rossette

Fapim Hinge (Three Number)

E625 Internal Lever Handle

Curved Outer Frame

Low Threshold