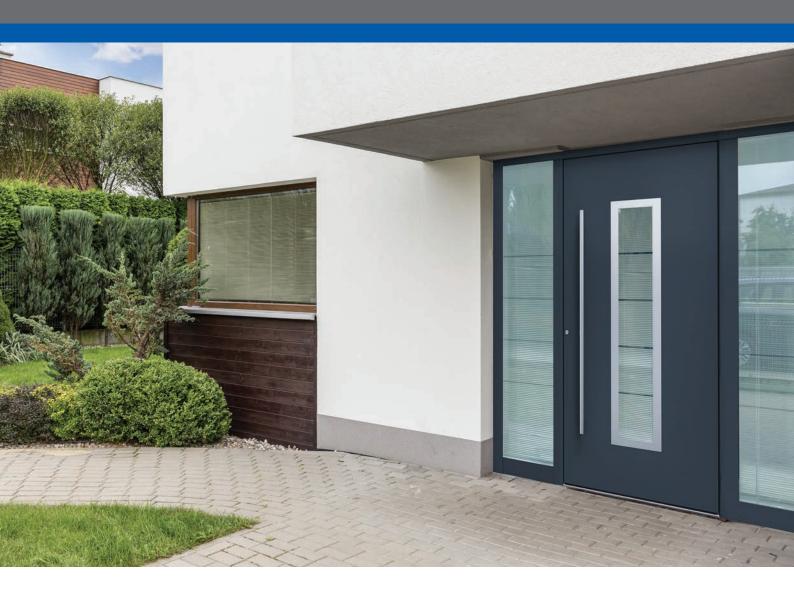

# PRO LINE SERIES

### ALUMINIUM ENTRANCE DOORS







#### **Pro Line Series Overview**

- 75mm Curved Outer frame
- 85mm Total Door Depth
- Fully Insulated Door Sash
- > 2mm Aluminium Skin External Face
- Impressive Thermal Efficiency 1.2 W/m2k
- GU Automatic Locking System
- VSG Laminated Glazing In Clear or Satin
- External Pull Handle Choice of Size and Style
- Internal Lever Handle Choice of Style
- Internal and External Security Rosette
- Choice of Popular Textured Ral Colours
- Security Cylinders As Standard
- Low Threshold or Rebated Threshold Available
- Door Sills & Frame Extensions Available
- Maximum Size Up To 1100mm x 2400mm
- Side Lights & Top Lights Available









GU Automatic Locking System



Round Pull Handle 45 or 90 Degree



Security Cylinder



Security Rossette



Fapim Hinge (Three Number)



E625 Internal L