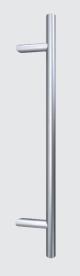

# PRO LINE SERIES

### ALUMINIUM ENTRANCE DOORS







#### **Pro Line Series Overview**

- 75mm Curved Outer frame
- 85mm Total Door Depth
- Fully Insulated Door Sash
- > 2mm Aluminium Skin External Face
- Impressive Thermal Efficiency 1.2 W/m2k
- GU Automatic Locking System
- VSG Laminated Glazing In Clear or Satin
- External Pull Handle Choice of Size and Style
- Internal Lever Handle Choice of Style
- Internal and External Security Rosette
- Choice of Popular Textured Ral Colours
- Security Cylinders As Standard
- Low Threshold or Rebated Threshold Available
- Door Sills & Frame Extensions Available
- Maximum Size Up To 1100mm x 2400mm
- Side Lights & Top Lights Available









GU Automatic Locking System



Round Pull Handle 45 or 90 Degree



Security Cylinder



Security Rossette



Fapim Hinge (Three Number)



E625 Internal Lever Handle



Curved Outer Frame



Low Threshold

#### Standard Available Colours (Textured)



#### Additional Extra's



Roller Hinge



Cylinder with 5 Keys



Inox Door

Numbers



**Door Numbers** Etched to Glazing



Inox Kick Plate Designs



**Digital Viewing** Screen

Letter Box



Available

Wooden

Colours

**Internal Lever Handles** 

**Dual Colours** 



Any RAL Colour

#### **External Pull Handles**



#### Door Models



#### Door Models











PRO-41



PRO-41-2

PRO-49



PRO-42

.





PRO-50





PRO-54



PRO-38



PR0-47



PRO-54-1







PRO-123







PRO-120



PRO-48

#### Sight Lines





## Why Not Upgrade Your Entrance Doors?



##