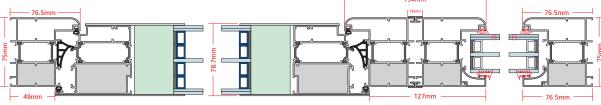

vailable









GU Automatic Locking System



Round Pull Handle 45 or 90 Degree



Security Cylinder



Security Rossette



Fapim Hinge (Three Number)



E625 Internal Lever Handle



Curved Outer Frame



Low Threshold

#### Standard Available Colours (Textured)



#### Additional Extra's



Roller Hinge



Cylinder with 5 Keys



Inox Door

Numbers



**Door Numbers** Etched to Glazing



Inox Kick Plate Designs



**Digital Viewing** Screen

Letter Box



Available

Wooden

Colours

**Internal Lever Handles** 

**Dual Colours** 



Any RAL Colour

#### **External Pull Handles**



#### Door Models



#### Door Models











PRO-41



PRO-41-2

PRO-49



PRO-42

.





PRO-50





PRO-54



PRO-38



PR0-47



PRO-54-1







PRO-123







PRO-120



PRO-48

#### Sight Lines





## Why Not Upgrade Your Entrance Doors?



#### **Supertherm Series Doors**

High Specification Doors - Improved Performance & Comfort Contemporary Profiles - Flush Inside and Outside Greater Choice of Door Designs - Custom Designs On Request Any Ral Colour - A Choice of Textured Colours - Wooden Colours Advanced Glazing - Quadruple Glazed As Standard to Door Wing German Hardware - Dr Hanh Hinges - GU Automatic Locking Competitve Prices - Short Lead Times - Nationwide Delivery



Complete German Design & Engineering Complete Schucco Profiles and Hardware Exceptional Thermal Efficiency - Super Insulated Profiles Contemporary Profiles - Flush Inside and Outside Greater Choice of Door Designs - Custom Designs On Request Any Ral Colour - A Choice of Textured Colours - Wooden Colour Advanced