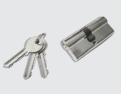

#### Additional Extra's

Roller Hinge

Cylinder with 5 Keys

Inox Door

Numbers

**Door Numbers** Etched to Glazing

Inox Kick Plate Designs

**Digital Viewing** Screen