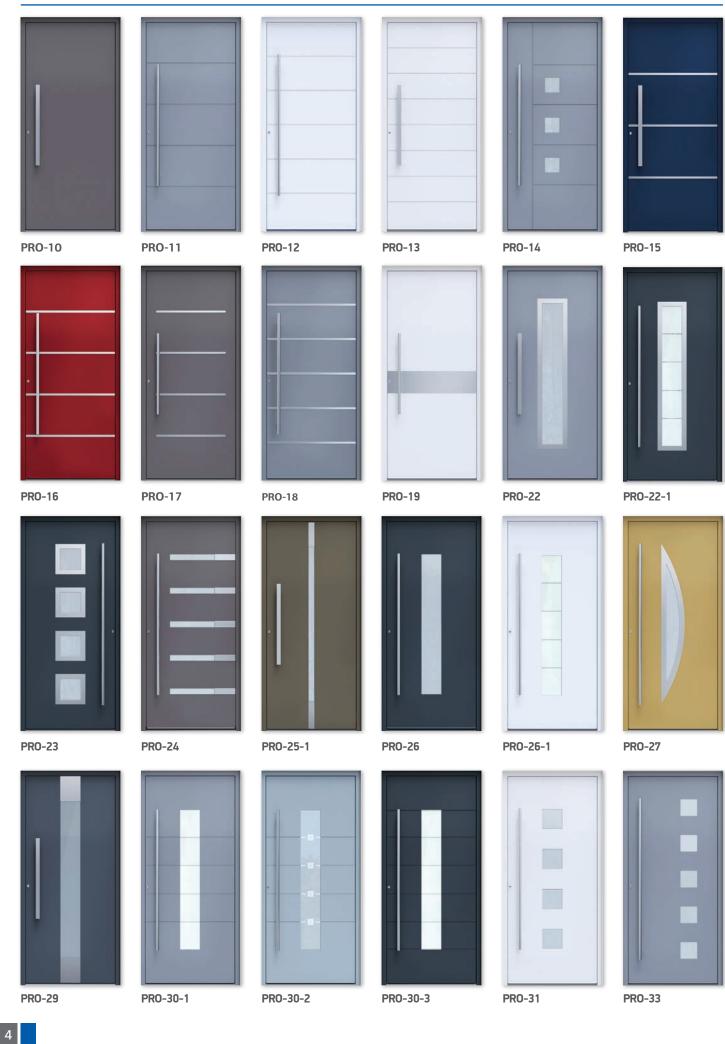

#### Door Models

#### Door Models

PRO-41

PRO-41-2

PRO-49

PRO-42

.

PRO-50

PRO-54

PRO-38

PR0-47

PRO-54-1

PRO-123

PRO-120

PRO-48