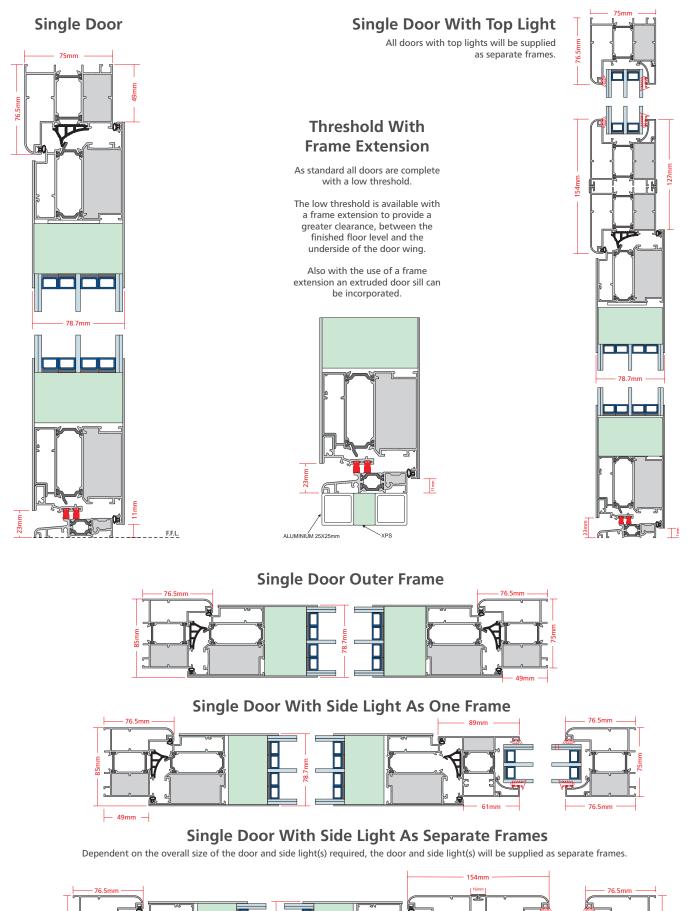

Available









GU Automatic Locking System



Round Pull Handle 45 or 90 Degree



Security Cylinder



Security Rossette



Fapim Hinge (Three Number)



E625 Internal Lever Handle



Curved Outer Frame



Low Threshold

#### Standard Available Colours (Textured)



#### Additional Extra's



Roller Hinge



Cylinder with 5 Keys



Inox Door

Numbers



**Door Numbers** Etched to Glazing



Inox Kick Plate Designs



**Digital Viewing** Screen

Letter Box



Available

Wooden

Colours

**Internal Lever Handles** 

**Dual Colours** 



Any RAL Colour

#### **External Pull Handles**



#### Door Models



#### Door Models











PRO-41



PRO-41-2

PRO-49



PRO-42

.





PRO-50





PRO-54



PRO-38



PR0-47



PRO-54-1







PRO-123







PRO-120



PRO-48

#### Sight Lines





## Why Not Upgrade Your Entrance Doors?



#### **Supertherm Series Doors**

High Specification Doors - Improved Performance & Comfort Contemporary Profiles - Flush Inside and Outside Greater Choice of Door Designs - Custom Designs On Request Any Ral Colour - A Choice of Textured Colours - Wooden Colours Advanced Glazing - Quadruple Glazed As Standard to Door Wing German Hardware - Dr Hanh Hinges - GU Automatic Locking Competitve Prices - Short Lead Times - Nationwide Delivery



Complete German Design & Engineering Complete Schucco Profiles and Hardware Exceptional Thermal Efficiency - Super Insulated Profiles Contemporary Profiles - Flush Inside and Outside Greater Choice of Door Designs - Custom Designs On Request Any Ral Colour - A Choice of Textured Colours - Wooden Colour Advance