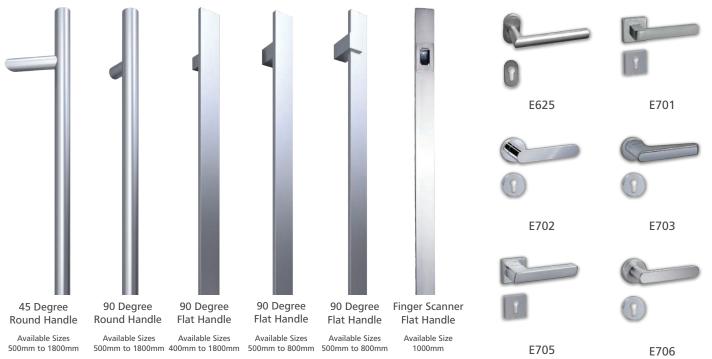

extured Ral Colours
- Security Cylinders As Standard
- Low Threshold or Rebated Threshold Available
- Door Sills & Frame Extensions Available
- Maximum Size Up To 1100mm x 2400mm
- Side Lights & Top Lights Available









GU Automatic Locking System



Round Pull Handle 45 or 90 Degree



Security Cylinder



Security Rossette



Fapim Hinge (Three Number)



E625 Internal Lever Handle



Curved Outer Frame



Low Threshold

#### Standard Available Colours (Textured)



#### Additional Extra's



Roller Hinge



Cylinder with 5 Keys



Inox Door

Numbers



**Door Numbers** Etched to Glazing



Inox Kick Plate Designs



**Digital Viewing** Screen

Letter Box



Available

Wooden

Colours

**Internal Lever Handles** 

**Dual Colours** 



Any RAL Colour

#### **External Pull Handles**



#### Door Models



#### Door Models











PRO-41



PRO-41-2

PRO-49



PRO-42

.





PRO-50





PRO-54



PRO-38



PR0-47



PRO-54-1







PRO-123







PRO-120



PRO-48

#### Sight Lines





## Why Not Upgrade Your Entrance Doors?



#### **Supertherm Series Doors**

High Specification Doors - Improved Performance & Comfort Contemporary Profiles - Flush Inside and Outside Greater Choice of Door Designs - Custom Designs On Request Any Ral Colour - A Choice of Textured Colours - Wooden Colours Advanced Glazing - Quadruple Glazed As Standard to Door Wing German Hardware - Dr Hanh Hinges - GU Automatic Locking Competitve Prices - Short Lead Times - Nationwide Delivery



Complete German Design & Engineering Complete Schucco Profiles and Hardware Exceptional Thermal Efficiency