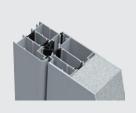

#### **Pro Line Series Overview**

- 75mm Curved Outer frame
- 85mm Total Door Depth
- Fully Insulated Door Sash
- > 2mm Aluminium Skin External Face
- Impressive Thermal Efficiency 1.2 W/m2k
- GU Automatic Locking System
- VSG Laminated Glazing In Clear or Satin
- External Pull Handle Choice of Size and Style
- Internal Lever Handle Choice of Style
- Internal and External Security Rosette
- Choice of Popular Textured Ral Colours
- Security Cylinders As Standard
- Low Threshold or Rebated Threshold Available
- Door Sills & Frame Extensions Available
- Maximum Size Up To 1100mm x 2400mm
- Side Lights & Top Lights Available

#### Sight Lines