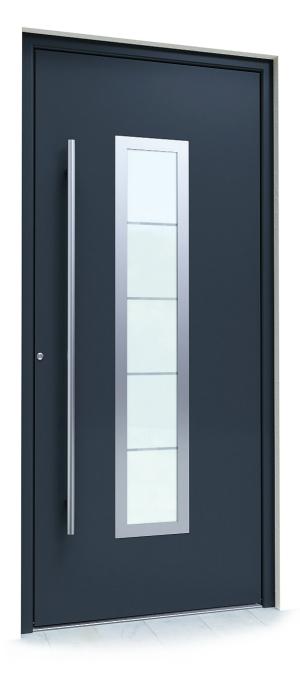

#### **Pro Line Series Overview**

- 75mm Curved Outer frame
- 85mm Total Door Depth
- Fully Insulated Door Sash
- > 2mm Aluminium Skin External Face
- Impressive Thermal Efficiency 1.2 W/m2k
- GU Automatic Locking System
- VSG Laminated Glazing In Clear or Satin
- External Pull Handle Choice of Size and Style
- Internal Lever Handle Choice of Style
- Internal and External Security Rosette
- Choice of Popular Textured Ral Colours
- Security Cylinders As Standard
- Low Threshold or Rebated Threshold Available
- Door Sills & Frame Extensions Available
- Maximum Size Up To 1100mm x 2400mm
- Side Lights & Top Lights Available

GU Automatic Locking System

Round Pull Handle 45 or 90 Degree

Security Cylinder

Security Rossette

Fapim Hinge (Three Number)

E625 Internal Lever Handle

Curved Outer Frame

Low Threshold